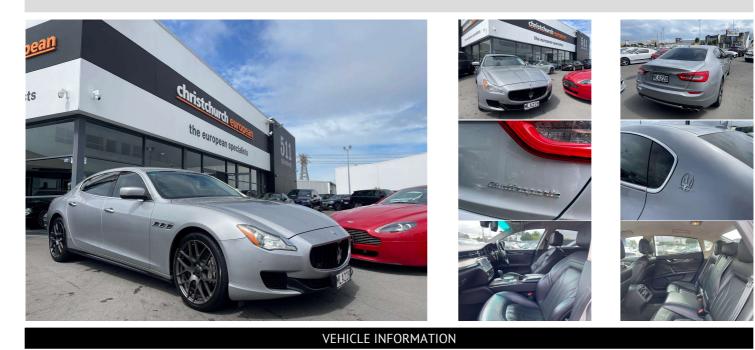

2014 Maserati Quattroporte 3.0 V6 Diesel Facelift Model, Only 75,000kms from new and imported into NZ in 2015. Facelift New Model with revised Styling, Lights, Body, Interior and 8 Speed Automatic gearbox. Upgraded 20 inch TSW Sports Alloys in Grey fitted, Premium Heated and Cooling Leather Seats, Privacy Glass, Touch Screen NZ NAV/CD/AUX/Bluetooth Phone and Music, Multiple Airbags, ABS/ESP, Carbon interior inlays, Full Electrics etc. Up to 1000kms range per-tank in complete Italian Luxury!.